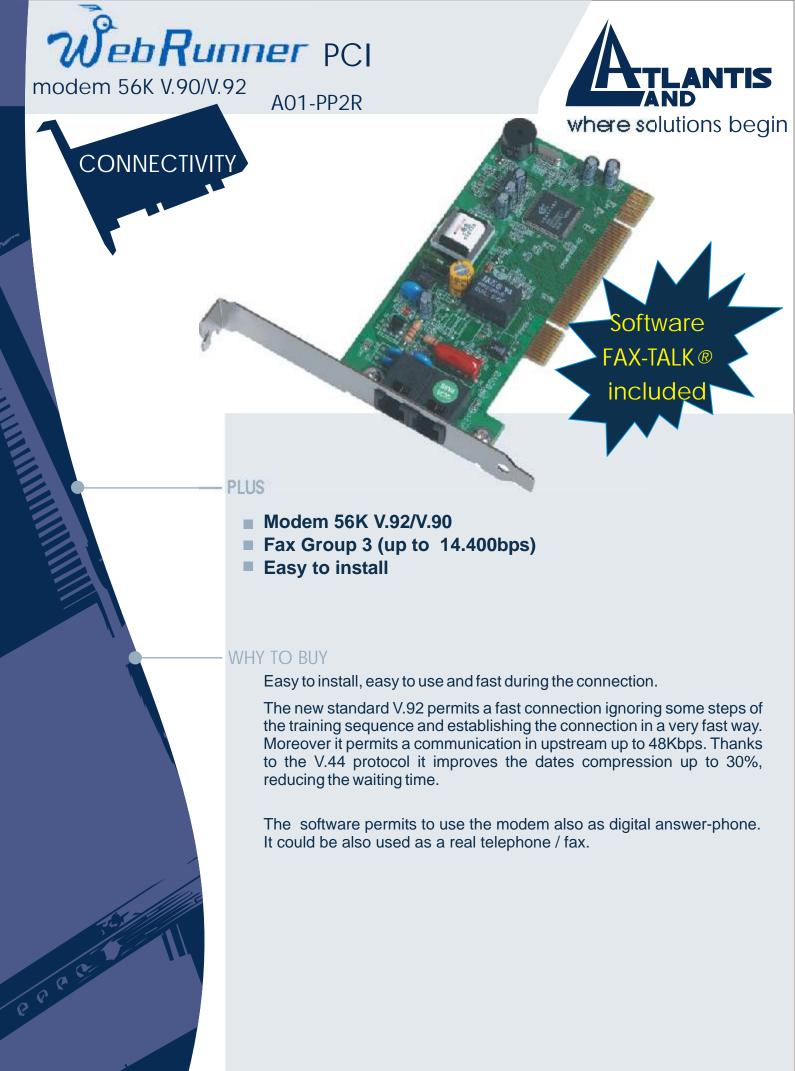

modem 56K V.90/V.92

A01-PP2R

# TECHNICAL FEATURES:

Upgradable (through driver\*) to ITU V.92\* protocol (quick connect, modem-on-hold and up to 48K in upload, while the compression protocol V.44 increase the throughput)

Up to 56Kbps in download Chip:Conexant™ (HSFi)

PCI2.1/PCI 2.2

Fax (Group 3, Class 1) up to 14400bps (software Fax-Talk enclosed)

Driver for Windows 95, 98, ME,NT4.0, 2000, XP and Linux\*

Power management [Automatic sleep e wake-up modes, ACPI (Advanced

Configuration Power Interface) and WOR (Wake-up-On-Ring)]

CDRom with Fax-Talk™(which permits to use the answer-phone and to

send/receive fax)
AT commands

#### **Protocols:**

Data rates up to 56 kbps ITU-V.90/V.92 56K compliant

Error Correction: ITU-V.42 and MNP 24

Data Compression: ITU-V.44, V.42 bis and MNP 5 Video-conference protocol: V.80/H.324: V.80/H.324